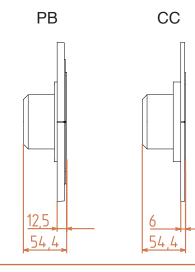

## **Technical specs**

| Fitting     | suitable for socket 1F up to 2F (Legrand Mosaic, Peha concept 45) |
|-------------|-------------------------------------------------------------------|
| Socket      | paintable aluminium                                               |
| Material    | patented composite, paintable                                     |
| Finish      | natural white, paintable                                          |
| Opening     | 1F: 85 x 85 mm                                                    |
|             | 2F: 85 x 156 mm                                                   |
|             | 3F: 85 x 227 mm                                                   |
| Cut out     | plasterboard (PB) 1F: 204 x 204 mm                                |
|             | plasterboard (PB) 2F: 204 x 324 mm                                |
|             | plasterboard (PB) 3F: 204 x 419 mm                                |
|             | concrete (CC) 1F: 0 141 mm                                        |
|             | concrete (CC) 2F: 104 x 175 mm                                    |
|             | concrete (CC) 3F: 104 x 246 mm                                    |
| Total depth | plasterboard (PB): 46 mm                                          |
|             | concrete (CC): 52,5 mm                                            |

## Dimensions (ex. 1F)

💐 ( є 💢 🔂 🔲 IP20