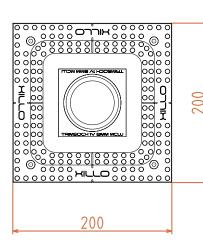

## **Technical specs**

| Fitting     | suitable for socket 1F up to 2F (Legrand Mosaic, Peha concept 45) |
|-------------|-------------------------------------------------------------------|
| Socket      | paintable aluminium                                               |
| Material    | patented composite, paintable                                     |
| Finish      | natural white, paintable                                          |
| Opening     | 1F: 85 x 85 mm                                                    |
|             | 2F: 85 x 156 mm                                                   |
|             | 3F: 85 x 227 mm                                                   |
| Cut out     | plasterboard (PB) 1F: 204 x 204 mm                                |
|             | plasterboard (PB) 2F: 204 x 324 mm                                |
|             | plasterboard (PB) 3F: 204 x 419 mm                                |
|             | concrete (CC) 1F: 0 141 mm                                        |
|             | concrete (CC) 2F: 104 x 175 mm                                    |
|             | concrete (CC) 3F: 104 x 246 mm                                    |
| Total depth | plasterboard (PB): 46 mm                                          |
|             | concrete (CC): 52,5 mm                                            |

## Dimensions (ex. 1F)

💐 ( є 💢 🔂 🔲 IP20