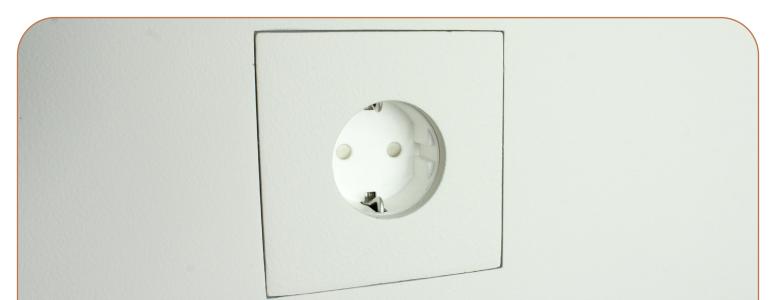

## TECHNICAL DATA SHEET SOCKET PAINTABLE

## **Technical specs**

| Fitting     | suitable for socket 1F up to 2F (Legrand Mosaic, Peha concept 45) |
|-------------|-------------------------------------------------------------------|
| Socket      | paintable aluminium                                               |
| Material    | patented composite, paintable                                     |
| Finish      | natural white, paintable                                          |
| Opening     | 1F: 85 x 85 mm                                                    |
|             | 2F: 85 x 156 mm                                                   |
|             | 3F: 85 x 227 mm                                                   |
| Cut out     | plasterboard (PB) 1F: 204 x 204 mm                                |
|             | plasterboard (PB) 2F: 204 x 324 mm                                |
|             | plasterboard (PB) 3F: 204 x 419 mm                                |
|             | concrete (CC) 1F: 0 141 mm                                        |
|             | concrete (CC) 2F: 104 x 175 mm                                    |
|             | concrete (CC) 3F: 104 x 246 mm                                    |
| Total depth | plasterboard (PB): 46 mm                                          |
|             | concrete (CC): 52,5 mm                                            |